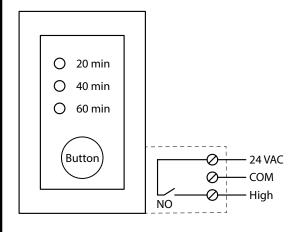

# **ELECTRICAL DIAGRAM**

Timer 20-40-60

### **ELECTRICAL DIAGRAM**

Power supply: 24V AC ±10% or 24V DC ±10% Communication protocol: Normally opened contact User interface: Push button

Type of indication:

- LED 1 = 20 min timer is active;
- LED 2 = 40 min timer is active;
- LED 3 = 60 min timer is active.