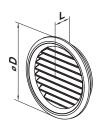

## **DIMENSIONS**

| Model      | Measurements [in.] |          |          |          | Air pass |
|------------|--------------------|----------|----------|----------|----------|
|            | l                  | b        | dl       | d        | [in.²]   |
| MV 100 bVs | 1 9/64"            | 4 41/64" | 3 15/16" | 5 3/64"  | 3/64"    |
| MV 125 bVs | 1 9/64"            | 5 53/64" | 4 59/64" | 6 19/64" | 1/32"    |
| MV 150 bVs | 1 9/64"            | 6 59/64" | 5 29/32" | 7 7/8"   | 3/64"    |