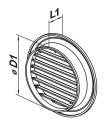

## **DIMENSIONS**

| Model      | Measurements [in.] |          |          |          | Air pass |
|------------|--------------------|----------|----------|----------|----------|
|            | l                  | b        | dl       | d        | [in.²]   |
| MV 100 bVs | 1 9/64"            | 4 41/64" | 3 15/16" | 5 3/64"  | 3/64"    |
| MV 125 bVs | 1 9/64"            | 5 53/64" | 4 59/64" | 6 19/64" | 1/32"    |
| MV 150 bVs | 1 9/64"            | 6 59/64" | 5 29/32" | 7 7/8"   | 3/64"    |