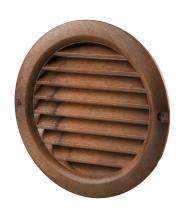

## **MV...BVS SERIES**

SUPPLY AND EXHAUST PLASTIC GRILLES

## **DESCRIPTION**

Decoration of supply and exhaust vents of public, residential and industrial ventilation systems. Wall or ceiling mounting. Suitable for installation in furniture, bathroom and kitchen door leaves, etc.

Made of quality and durable plastic. Fixed with mounting ribs or glue.