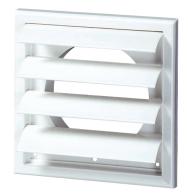

## **DESCRIPTION**

The three-louver design provides excellent airflow. Suitable for inside or outside mounting. MV series grilles are ideal for dryer venting and for kitchen and bath fan exhausts. Lightweight louvers allow the airflow to pass through with minimum air resistance. Backflow control eliminates the entry of insects or other wild life. Removable louvers allow easy cleaning. Available in colors indicated in the color chart. Easy screw mounting.

Available colors: white, beige, brown, grey, mahogany, light oak.