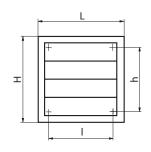

# DIMENSIONS

| Madel      | Measurements [in.] |                   |        |         |          |         |        |        |        |
|------------|--------------------|-------------------|--------|---------|----------|---------|--------|--------|--------|
| Model      | L                  | ι                 | Н      | h       | Ø D      | Ø D1    | Ø D2   | Ø D3   | Ø D4   |
| MV 120 J   | 7 3/8"             | 5 <sup>9/16</sup> | 7 3/8" | 5 9/16" | -        | -       | -      | -      | -      |
| MV 120 VJ  | 7 3/8"             | 5 9/16"           | 7 3/8" | 5 9/16" | 4 15/16" | -       | -      | -      | -      |
| MV 120 VNJ | 7 3/8"             | 5 9/16"           | 7 3/8" | 5 9/16" | 3 15/16" | 4 5/16" | 4 3/4" | 5 1/8" | 5 7/8" |

#### **MV 120 VNJ**

| MODEL | QUANTITY | COMMENTS | PROJECT       |
|-------|----------|----------|---------------|
|       |          |          | location:     |
|       |          |          | architect:    |
|       |          |          | engineer:     |
|       |          |          | contractor:   |
|       |          |          | submitted by: |