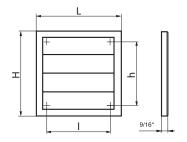

# DIMENSIONS

| Madel      | Measurements [in.] |                   |        |         |          |         |        |        |        |
|------------|--------------------|-------------------|--------|---------|----------|---------|--------|--------|--------|
| Model      | L                  | ι                 | Н      | h       | Ø D      | Ø D1    | Ø D2   | Ø D3   | Ø D4   |
| MV 120 J   | 7 3/8"             | 5 <sup>9/16</sup> | 7 3/8" | 5 9/16" | -        | -       | -      | -      | -      |
| MV 120 VJ  | 7 3/8"             | 5 9/16"           | 7 3/8" | 5 9/16" | 4 15/16" | -       | -      | -      | -      |
| MV 120 VNJ | 7 3/8"             | 5 9/16"           | 7 3/8" | 5 9/16" | 3 15/16" | 4 5/16" | 4 3/4" | 5 1/8" | 5 7/8" |