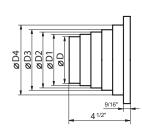

# DIMENSIONS

| Madel      | Measurements [in.] |                   |        |         |          |         |        |        |        |
|------------|--------------------|-------------------|--------|---------|----------|---------|--------|--------|--------|
| Model      | L                  | ι                 | Н      | h       | Ø D      | Ø D1    | Ø D2   | Ø D3   | Ø D4   |
| MV 120 J   | 7 3/8"             | 5 <sup>9/16</sup> | 7 3/8" | 5 9/16" | -        | -       | -      | -      | -      |
| MV 120 VJ  | 7 3/8"             | 5 9/16"           | 7 3/8" | 5 9/16" | 4 15/16" | -       | -      | -      | -      |
| MV 120 VNJ | 7 3/8"             | 5 9/16"           | 7 3/8" | 5 9/16" | 3 15/16" | 4 5/16" | 4 3/4" | 5 1/8" | 5 7/8" |

#### **MV 120 VNJ**

| MODEL | QUANTITY | COMMENTS | PROJECT       |
|-------|----------|----------|---------------|
|       |          |          | location:     |
|       |          |          | architect:    |
|       |          |          | engineer:     |
|       |          |          | contractor:   |
|       |          |          | submitted by: |