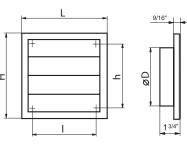

# DIMENSIONS

| Madel      | Measurements [in.] |                   |        |         |          |         |        |        |        |
|------------|--------------------|-------------------|--------|---------|----------|---------|--------|--------|--------|
| Model      | L                  | ι                 | Н      | h       | Ø D      | Ø D1    | Ø D2   | Ø D3   | Ø D4   |
| MV 120 J   | 7 3/8"             | 5 <sup>9/16</sup> | 7 3/8" | 5 9/16" | -        | -       | -      | -      | -      |
| MV 120 VJ  | 7 3/8"             | 5 9/16"           | 7 3/8" | 5 9/16" | 4 15/16" | -       | -      | -      | -      |
| MV 120 VNJ | 7 3/8"             | 5 9/16"           | 7 3/8" | 5 9/16" | 3 15/16" | 4 5/16" | 4 3/4" | 5 1/8" | 5 7/8" |

#### MV 120 VJ