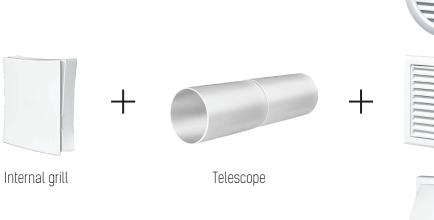

e internal grille is made of high quality ABS plastic. The airflow and its intensity are adjustable with the airflow regulator.



Tel: 888-640-0925 Fax: 513-268-4597 Sales@ventsus.com VentsUS.com 400 Murray Rd, Cincinnati, OH 45217





## DIMENSIONS

| Model  | Measurements [in.] |                   |         |         |             |
|--------|--------------------|-------------------|---------|---------|-------------|
|        | L                  | Н                 | H1      | ØD      | Ø <b>D1</b> |
| 100 PS | 8 1/16" - 5 1/8"   | 6 7/16" - 1 5/16" | -       | 4 1/16" | 5 1/16"     |
| 101 PS | 8 1/16" - 5 1/8"   | 6 7/16" - 1 5/16" | 6 1/16" | 4 1/16" | -           |
| 102 PS | 8 1/16" - 5 1/8"   | 6 7/16" - 1 5/16" | 6 1/16" | 4 1/16" | -           |







## Window Vent include







PS 101



PS 102

External grill

2023-07 www.vents-us