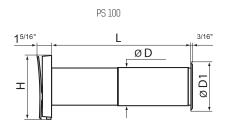

## DIMENSIONS

| Model  | Measurements [in.] |                   |         |         |             |
|--------|--------------------|-------------------|---------|---------|-------------|
|        | L                  | Н                 | H1      | ØD      | Ø <b>D1</b> |
| 100 PS | 8 1/16" - 5 1/8"   | 6 7/16" - 1 5/16" | -       | 4 1/16" | 5 1/16"     |
| 101 PS | 8 1/16" - 5 1/8"   | 6 7/16" - 1 5/16" | 6 1/16" | 4 1/16" | -           |
| 102 PS | 8 1/16" - 5 1/8"   | 6 7/16" - 1 5/16" | 6 1/16" | 4 1/16" | -           |