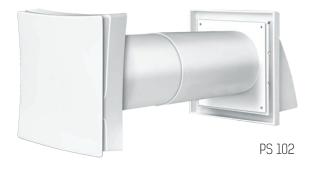

## DIMENSIONS

| Model  | Measurements [in.] |                   |         |         |             |
|--------|--------------------|-------------------|---------|---------|-------------|
|        | L                  | Н                 | H1      | ØD      | Ø <b>D1</b> |
| 100 PS | 8 1/16" - 5 1/8"   | 6 7/16" - 1 5/16" | -       | 4 1/16" | 5 1/16"     |
| 101 PS | 8 1/16" - 5 1/8"   | 6 7/16" - 1 5/16" | 6 1/16" | 4 1/16" | -           |
| 102 PS | 8 1/16" - 5 1/8"   | 6 7/16" - 1 5/16" | 6 1/16" | 4 1/16" | -           |

## Window Vent include

PS 101

PS 102

External grill

2023-07 www.vents-us