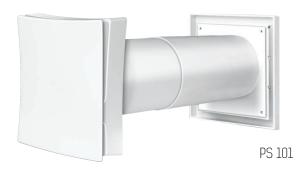

## DIMENSIONS

| Model  | Measurements [in.] |                   |         |         |             |
|--------|--------------------|-------------------|---------|---------|-------------|
|        | L                  | Н                 | H1      | ØD      | Ø <b>D1</b> |
| 100 PS | 8 1/16" - 5 1/8"   | 6 7/16" - 1 5/16" | -       | 4 1/16" | 5 1/16"     |
| 101 PS | 8 1/16" - 5 1/8"   | 6 7/16" - 1 5/16" | 6 1/16" | 4 1/16" | -           |
| 102 PS | 8 1/16" - 5 1/8"   | 6 7/16" - 1 5/16" | 6 1/16" | 4 1/16" | -           |

## Window Vent include

PS 101

PS 102

External grill

2023-07 www.vents-us