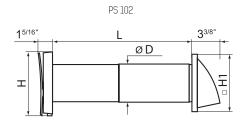

## DIMENSIONS

| Model  | Measurements [in.] |                   |         |         |             |
|--------|--------------------|-------------------|---------|---------|-------------|
|        | L                  | Н                 | H1      | ØD      | Ø <b>D1</b> |
| 100 PS | 8 1/16" - 5 1/8"   | 6 7/16" - 1 5/16" | -       | 4 1/16" | 5 1/16"     |
| 101 PS | 8 1/16" - 5 1/8"   | 6 7/16" - 1 5/16" | 6 1/16" | 4 1/16" | -           |
| 102 PS | 8 1/16" - 5 1/8"   | 6 7/16" - 1 5/16" | 6 1/16" | 4 1/16" | -           |