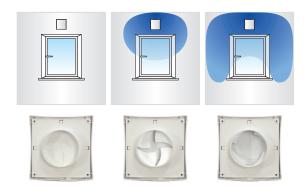

The unique design of the internal grille and air flow regulator prevent backdraft.

MERV 5 cleaning level filter ensures filtration of exhaust and incoming air keeping the air always fresh.

The internal grille is made of high quality ABS plastic. The airflow and its intensity are adjustable with the airflow regulator.