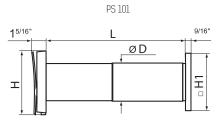

## DIMENSIONS

| Model  | Measurements [in.] |                   |         |         |             |
|--------|--------------------|-------------------|---------|---------|-------------|
|        | L                  | Н                 | H1      | ØD      | Ø <b>D1</b> |
| 100 PS | 8 1/16" - 5 1/8"   | 6 7/16" - 1 5/16" | -       | 4 1/16" | 5 1/16"     |
| 101 PS | 8 1/16" - 5 1/8"   | 6 7/16" - 1 5/16" | 6 1/16" | 4 1/16" | -           |
| 102 PS | 8 1/16" - 5 1/8"   | 6 7/16" - 1 5/16" | 6 1/16" | 4 1/16" | -           |