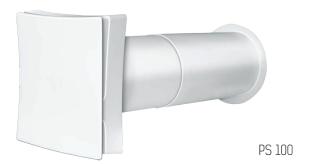

## DIMENSIONS

| Model  | Measurements [in.] |                   |         |         |             |
|--------|--------------------|-------------------|---------|---------|-------------|
|        | L                  | Н                 | H1      | ØD      | Ø <b>D1</b> |
| 100 PS | 8 1/16" - 5 1/8"   | 6 7/16" - 1 5/16" | -       | 4 1/16" | 5 1/16"     |
| 101 PS | 8 1/16" - 5 1/8"   | 6 7/16" - 1 5/16" | 6 1/16" | 4 1/16" | -           |
| 102 PS | 8 1/16" - 5 1/8"   | 6 7/16" - 1 5/16" | 6 1/16" | 4 1/16" | -           |