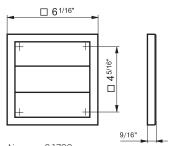

## MV 120 J

Contains no collar, the vent hood mounts on the wall with screws

Air pass 0,1722