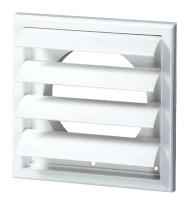

#### **DESCRIPTION**

Four-louver design provides excellent air exhaust characteristics. The grilles are suitable for inside or outside mounting. Hidden screws provide seamless design. Ideal for dryer venting and for kitchen and bath fan exhausts. Lightweight louvers allow the airflow to pass through with minimum air resistance. Backflow control eliminates the entry of insects or other wild life. Removable louvers allow easy cleaning. Available in colors indicated in the color chart. Easy screw mounting. Grilles are manufactured of ABS plastic (flame rating – 5VA).