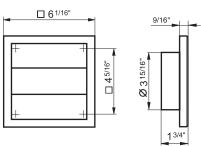

## MV 120 VJ

The grille is compatible with 5" diameter duct

Air pass 0,1216 Sq. Ft