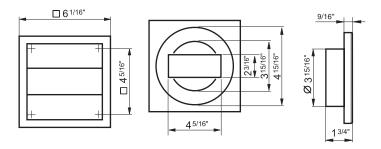

#### **MV 120 VNJ**

Supplied with round flange that connects to various diameter ducts such as 3 15/16", 4 5/16", 4", and 5 1/8"

Tel: 888-640-0925 Fax: 513-268-4597 Sales@ventsus.com VentsUS.com 400 Murray Rd, Cincinnati, OH 45217