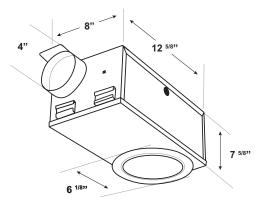

#### DIMENSIONS

| Model         |          | Measurer | nents [in.] |          | lha  |
|---------------|----------|----------|-------------|----------|------|
| Model         | L        | Н        | В           | ØD       | lbs  |
| TT Silent 100 | 8 15/16" | 7 11/16' | 7 11/16'    | 3 13/16" | 3.39 |