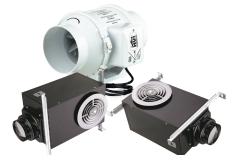

## DESCRIPTION

VENTS Bathroom Kit is the best way to arrange extract ventilation or replace an old noisy ceiling fan in your house. Installed away from the living space, VENTS bathroom kits offer powerful, yet silent ventilation solutions. Each kit consists of a plastic ceiling diffuser with the option of a built in LED light, a powerful inline fan, galvanized steel housing with damper and mounting brackets. VENTS offers kits for dual bathroom applications that features two galvanized steel housing with grille and a Y-Adapter.

#### **KIT INCLUDES**

Mix-flow fan TT Silent 100 (110 CFM); LED light H-100L.