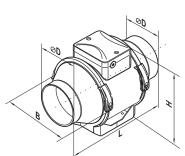

#### DIMENSIONS

| Model         |          | Measurer | nents [in.] |          | lha  |
|---------------|----------|----------|-------------|----------|------|
| Model         | L        | Н        | В           | ØD       | lbs  |
| TT Silent 100 | 8 15/16" | 7 11/16' | 7 11/16'    | 3 13/16" | 3.39 |