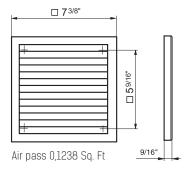

## **MV 120 S, MV 120 VS SERIES**

PLASTIC GRILLES



## **DESCRIPTION**

Especially designed for extract and input ventilation. Suitable for wall or ceiling mounting. The grille contains mosquito screen.

The "Snap in Place" feature provides quick access to the inner part of the grille allowing easy cleaning. Simple screw mounting.

Colors available are indicated in the color chart. Grilles are manufactured of ABS plastic (flame rating – 5VA).

## MV 120 S

Features mosquito screen and no collar



## MV 120 VS

Compatible with 5" diameter duct and includes mosquito screen



Tel: 888-640-0925 Fax: 513-268-4597 sales@vents-us.com Vents-us.com 400 Murray Rd, Cincinnati, OH 45217