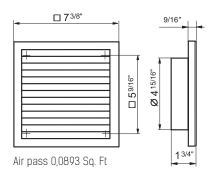

## MV 120 VS

Compatible with 5" diameter duct and includes mosquito screen

Tel: 888-640-0925 Fax: 513-268-4597 sales@vents-us.com Vents-us.com 400 Murray Rd, Cincinnati, OH 45217