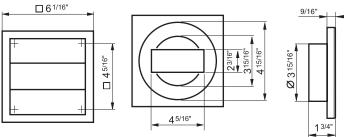

#### **MV 100 VUJ**

Supplied with flange to connect a 4" round or a 2 3/16" \*4 5/16" rectangular duct

Air pass 0.1033 Sq. Ft

Tel: 888-640-0925 Fax: 513-268-4597 Sales@ventsus.com VentsUS.com 400 Murray Rd, Cincinnati, OH 45217