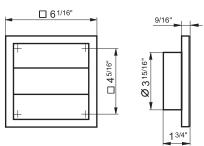

### MV 100 VJ

The grille is compatible with 4" diameter duct

Air pass 0.0807 Sq. Ft