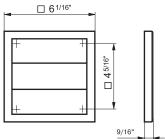

## MV 100 J

Contains no collar, the vent hood mounts on the wall with screws

Air pass 0.1033 Sq. Ft