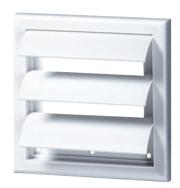

### **DESCRIPTION**

The Three-louver design provides excellent airflow. Suitable for inside or outside mounting. MV series grilles are ideal for dryer venting and for kitchen and bath fan exhausts. Lightweight louvers allow the airflow to pass through with minimum air resistance. Backflow control eliminates the entry of insects or other wild life. Removable louvers allow easy cleaning. available in colors indicated in the color chart. Easy screw mounting. Grilles are manufactured of ABS plastic (flame rating – 5VA).