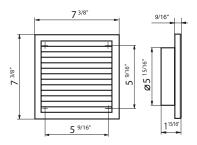

# DIMENSIONS

#### MV 150 Vs

| MODEL | QUANTITY | COMMENTS | PROJECT       |
|-------|----------|----------|---------------|
|       |          |          | location:     |
|       |          |          | architect:    |
|       |          |          | engineer:     |
|       |          |          | contractor:   |
|       |          |          | submitted by: |