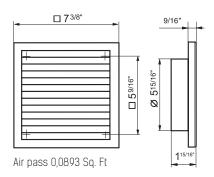

## MV 150 VS

Compatible with 6" diameter duct and includes mosquito screen

Tel: 888-640-0925 Fax: 513-268-4597 sales@vents-us.com Vents-us.com 400 Murray Rd, Cincinnati, OH 45217