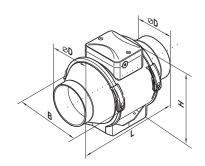

### **DIMENSIONS**

| Model         |         | - lbs  |          |          |      |
|---------------|---------|--------|----------|----------|------|
|               | L       | Н      | В        | ØD       | 105  |
| TT Silent 150 | 11 3/8" | 9 3/4" | 8 11/16" | 5 13/16" | 4.58 |