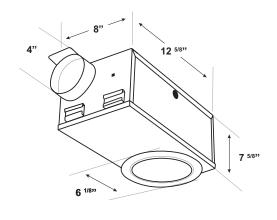

## DESCRIPTION

VENTS Bathroom Kit is the best way to arrange extract ventilation or replace an old noisy ceiling fan in your house. Installed away from the living space, VENTS bathroom kits offer powerful, yet silent ventilation solutions. Each kit consists of a plastic ceiling diffuser with the option of a built in LED light, a powerful inline fan, galvanized steel housing with damper and mounting brackets. VENTS offers kits for dual bathroom applications that features two galvanized steel housing with grille and a Y-Adapter.