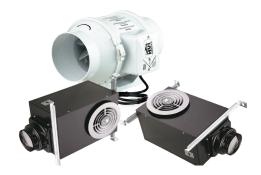

## DESCRIPTION

VENTS Bathroom Kit is the best way to arrange extract ventilation or replace an old noisy ceiling fan in your house. Installed away from the living space, VENTS bathroom kits offer powerful, yet silent ventilation solutions. Each kit consists of a plastic ceiling diffuser with the option of a built in LED light, a powerful inline fan, galvanized steel housing with damper and mounting brackets. VENTS offers kits for dual bathroom applications that features two galvanized steel housing with grille and a Y-Adapter.

### KIT INCLUDES

Mix-flow fan TT Silent 150 (299 CFM); LED light 2 H-100L (LED light); Joint TMY150/100 Zn.