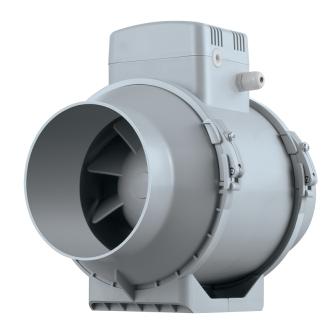

## Series TT EC

Supply and exhaust ventilation and air conditioning systems of various premises requiring cost-saving controllable ventilation. The best ventilation solution for exhaust ventilation of bathrooms, kitchens, pools, bars, restaurants, offices, manufacturing facilities, and more

• Motor type: EC

| Lineup    | Connected air duct size, in | Rated power, W | Maximum performance @0.1", CFM |
|-----------|-----------------------------|----------------|--------------------------------|
| Π 100 EC  | ~                           | 25.8           | 160                            |
| Π 125 EC  | ~                           | 35.4           | 245                            |
| Π 150 EC  | ~                           | 52.4           | 343                            |
| TT 200 EC | ~                           | 121.3          | 590                            |
| TT 250 EC | ~                           | 170.6          | 745                            |